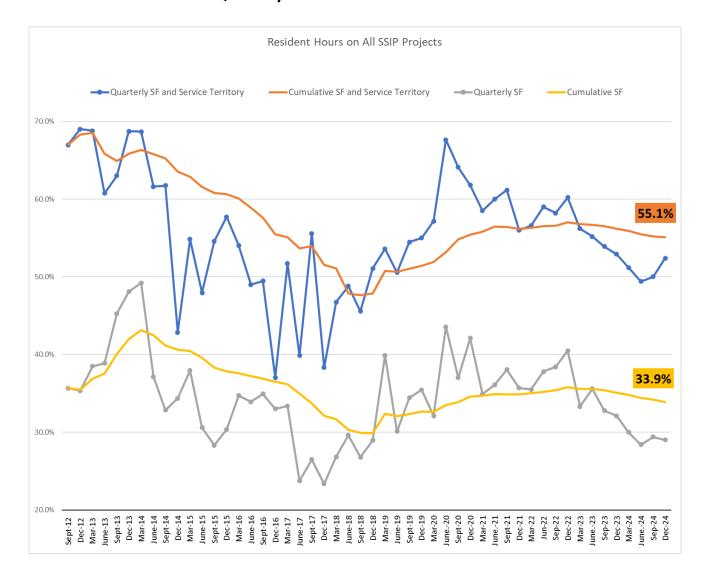

#### **Contracting and Employment Highlights – Program to Date:**

- Fifty-three (53) construction contracts with a combined value of \$1.8 billion have been awarded.
- 4,059,813 total craft hours have been worked by 8,487 workers who earned \$355 million in wages and benefits.
- 2,135 San Francisco residents worked 1,375,953 hours (33.9%) and earned \$110.3 million in wages and benefits, exceeding the City's Local Hiring requirement (20% to 30% on SSIP projects).
- 2,440 residents of the SFPUC's Regional Service Territory worked 859,582 hours (21.2%) and earned \$75 million in wages and benefits.