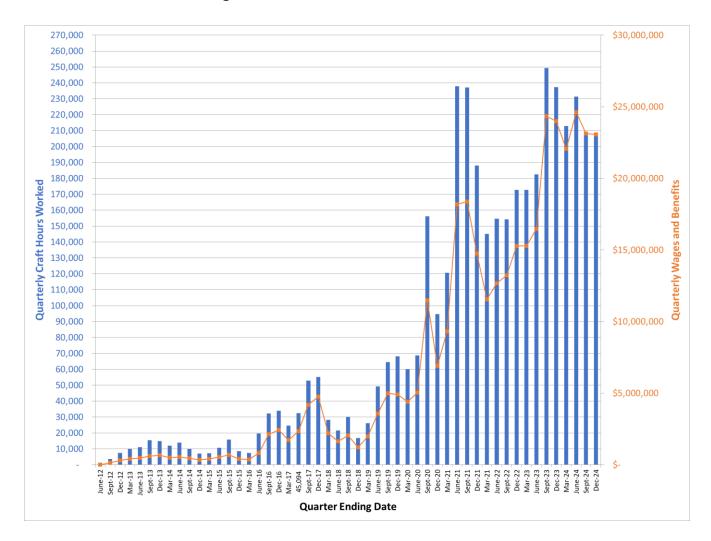

| hannel Force Main Improvements                                                                      | 4/24/2012              | K.J. Woods Construction, Inc.                         | \$ 15,488,000                 |

### **Summary Tables and Charts**

#### **Craft Data**

 During the quarter, construction workers worked 206,894 hours and earned \$23.1 million in wages and benefits.

**Chart 1. Craft Hours and Wages** 



- 4,059,813 total craft hours have been worked by 8,487 workers who earned \$355 million in wages and benefits.
- Laborers, Carpenters, Electricians, Operating Engineers, Plumbers, and Iron Workers worked 86.9% of all hours, with nearly 3.4 million combined hours worked.

**Table 4. Craft Utilization Table** 

| Cumulative                         | Cumulative Employment by Craft |             |             |                                       |                              |  |  |  |  |
|------------------------------------|--------------------------------|-------------|-------------|---------------------------------------|------------------------------|--|--|--|--|
| Inception T                        | hrough Dec                     | 31,         | 2024        |