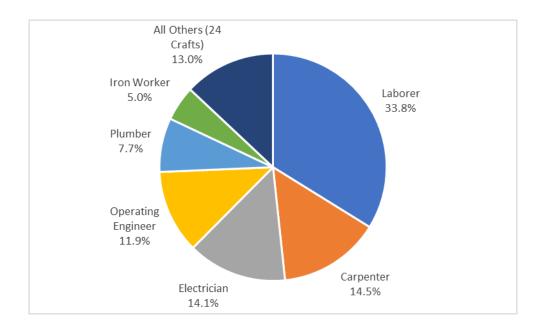

|  |  |  |  |
| Driver                             | 34,711                         | \$          | 2,850,057   | 0.9%                                  | 0.8%                         |  |  |  |  |
| Diver                              | 261                            | \$          | 127,655     | 0.0%                                  | 0.0%                         |  |  |  |  |
| Total Non-Apprenticeable           | 69,715                         | \$          | 5,777,087   | 1.7%                                  | 1.6%                         |  |  |  |  |
| Grand Total                        | 4,059,813                      | \$          | 355,022,678 | 100.0%                                | 100.0%                       |  |  |  |  |

### **Chart 2. Craft Utilization Pie Chart**



#### **Worker Residence Data**

- Combined, San Francisco and SFPUC Regional Service Territory residents worked 55.1% of all construction craft hours on SSIP to date.
- San Francisco residents alone have worked 33.9% of all construction craft hours on SSIP to date.

#### **Chart 3. Worker Residence Quarterly and Cumulative**



• When comparing the counties where workers are from, San Francisco's 2,135 workers worked 33.9% of all the construction hours and have earned \$110.3 million in wages and benefits, as reported in the City's online certified payroll reporting system, LCPtracker, Inc.

**Table 5. Worker Residence by County** 

| SSIP-PLA Employment by Top 20 Counties of Residence Inception Through Dec 31, 2024 |                      |    |                 |