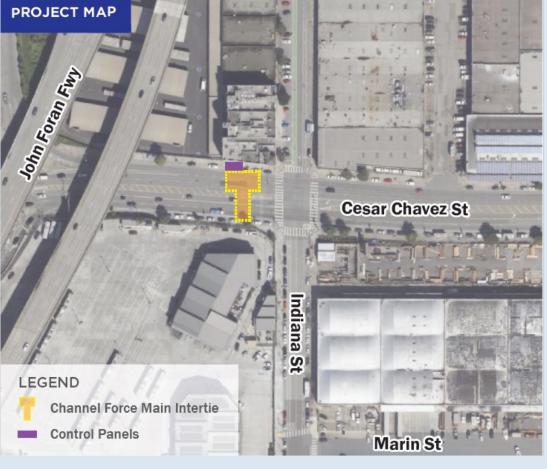

Where: Construction activities will occur near the intersection Cesar Chavez/Indiana Street at the current project site, which will require westbound lane closure on Cesar Chavez Street between Indiana Street & Pennsylvania Avenue. Bike lanes will be impacted with flaggers, see posted signs for additional information.

San Francisco, CA 94102 S25 Golden Gate Avenue

Channel Force Main Intertie Improvements Project Notice of Weekend Lane Closures on Cesar Chavez

Open this notice for important information about construction in your neighborhood.