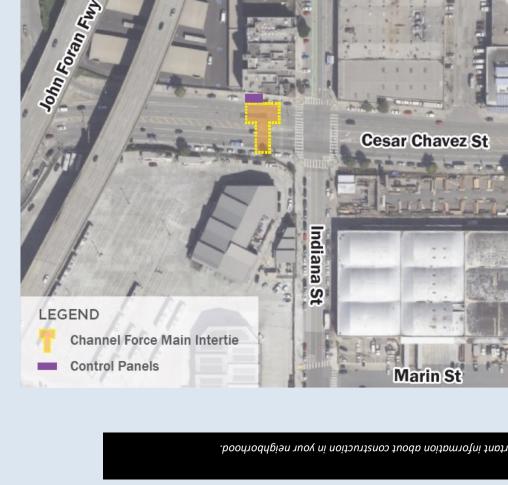

Where: Construction activities will occur near the intersection Cesar Chavez/Indiana Street at the current project site, which will require westbound lane closure on Cesar Chavez Street between Indiana Street & Pennsylvania Avenue. Bike lanes will be impacted with flaggers, see posted signs for additional information.

San Francisco, CA 94102 S25 Golden Gate Avenue

Channel Force Main Intertie Improvements Project Notice of Weekend Lane Closures on Cesar Chavez

Open this notice for important information about construction in your neighborhood.